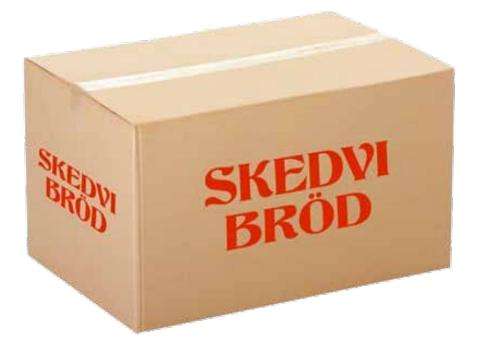

## BROKEN BREAD 2.2 KG OR 4.4 KG

Broken bread is a mix of delectable Skedvi Bröd of both varieties that is available loose and in pieces in 2.2 kg or 4.4 kg boxes. Sometimes, our loaves get broken and it's these that we put into boxes and sell at a slightly lower price. Broken bread is available to buy in the factory in Stora Skedvi, or from delitea.se.