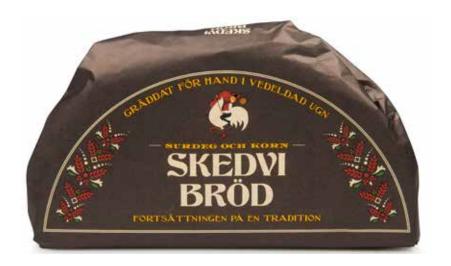

## SKEDVI BRÖD SURDOUGH & CORN

A few years after we opened our bakery, it was time to welcome a new member to the Skedvi Bröd family. The first test batches were baked in the strictest secrecy. The result was the crescent moon-shaped Sourdough and Corn knäckebröd, a more brittle bread with a characteristic sourness and wonderfully exquisite taste. A new knäckebröd favourite to complement its predecessors, he Original and Extra Crispy.

Ingredients: Wholegrain RYE flour, CORN flour, RYE sourdough, malted CORN flour, water, yeast, salt.

Allergens: Contains gluten.

Nutrition information per 100 g: Energy (kcal) 358 Energy (kJ) 1498 Fat 2.8 – of which saturated fats 0.3 Carbohydrates 66 – of which sugars 2.4

Protein 9.5 Salt 3.3

Storage: Store in a dark, dry place.

Best before (from date of production): 1 year.

Pack size: 235 g

FORTSÄTTNINGEN PÅ EN TRADITION

SKEDVIBROD.SE